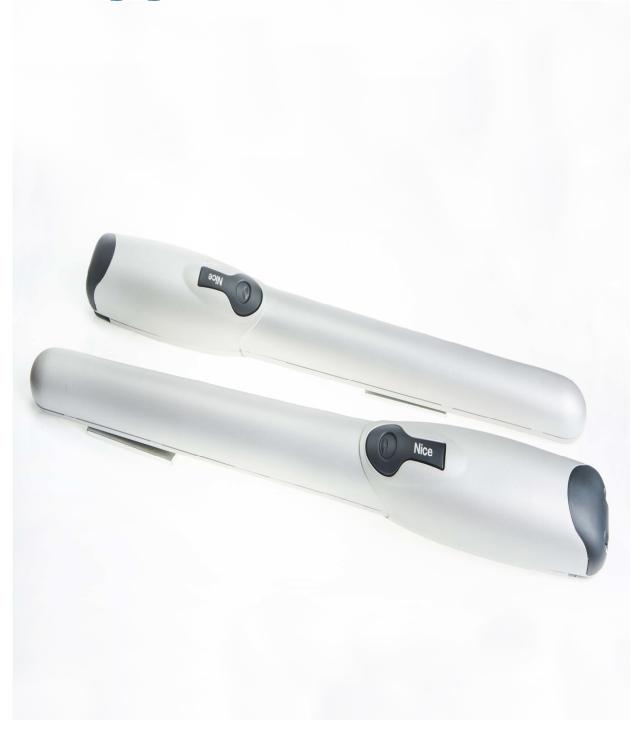

## WINGO4000 - set for swing gates

## Electromechanical actuators for double-leaf gates with a leaf length of up to 2.0 m and a weight of up to 200 kg.