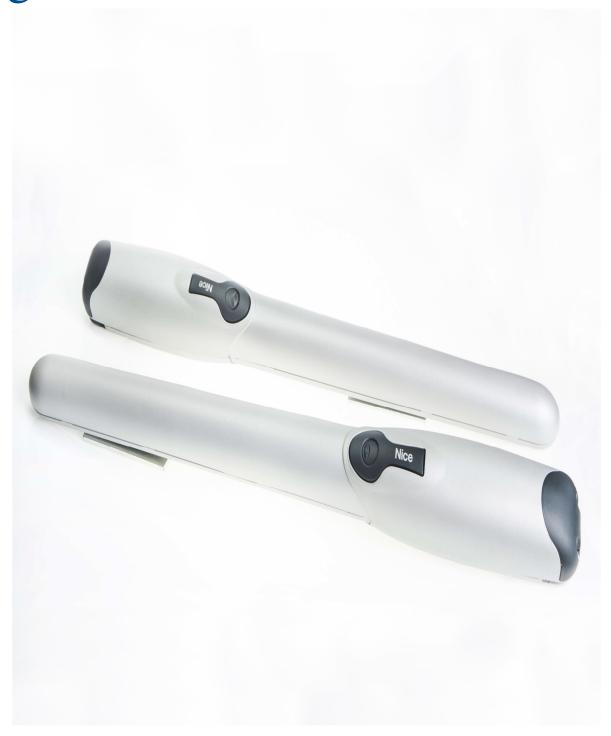

## WINGO5000-set for swing gates

Electromechanical actuators for double-leaf gates with a leaf length of up to 3.5 m and a weight of up to 200 kg.

## Built-in capacitor.

Convenient emergency unlocking mechanism in the event of a power failure.